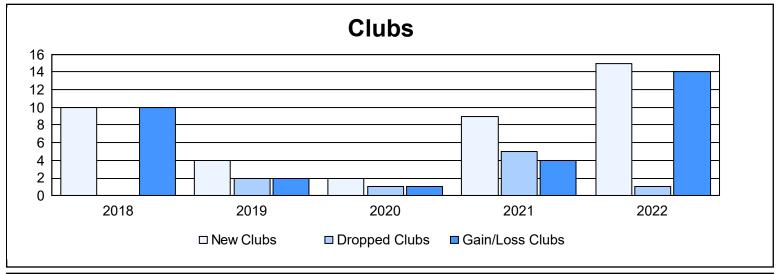

| Year      | New<br>Clubs | Dropped<br>Clubs | Gain/<br>Loss<br>Clubs | New<br>Members | Charter<br>Members | Reinstate<br>Members | Transfer<br>Members | Total<br>Member<br>Added | Total<br>Members<br>Dropped | Gain/<br>Loss<br>Members |
|-----------|--------------|------------------|------------------------|----------------|--------------------|----------------------|---------------------|--------------------------|-----------------------------|--------------------------|
| 2017-2018 | 10           | 0                | 10                     | 635            | 304                | 9                    | 18                  | 966                      | 335                         | 631                      |
| 2018-2019 | 4            | 2                | 2                      | 162            | 113                | 30                   | 8                   | 313                      | 662                         | -349                     |
| 2019-2020 | 2            | 1                | 1                      | 93             | 57                 | 13                   | 11                  | 174                      | 298                         | -124                     |
| 2020-2021 | 9            | 5                | 4                      | 300            | 235                | 10                   | 16                  | 561                      | 410                         | 151                      |
| 2021-2022 | 15           | 1                | 14                     | 292            | 375                | 19                   | 3                   | 689                      | 443                         | 246                      |
| Average   | 8            | 2                | 6                      | 296            | 217                | 16                   | 11                  | 541                      | 430                         | 111                      |